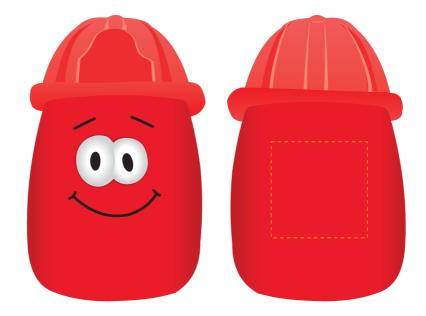

Item number: 45085 Item description: Fire Eye Poppin Pal

Please be mindful that any type smaller than 6 pt. may not print well. If your art contains letters smaller than this size, and the proof is approved, we are not responsible for poor imprint quality.

## Thank you for your business!

For best accuracy please print

THE DOTTED LINE REPRESENTS THE MAXIMUM IMPRINT AREA. IT DOES NOT PRINT.